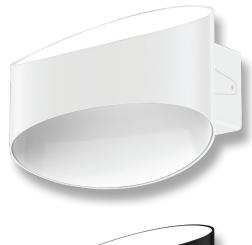

## Glow-8 LED Wall Light

## Description

The GLOW-8 is a modern and decorative IP20 Interior Wall light that is designed to offer low glare, while offering an attractive up and down lighting effect to interior wall areas where ambient soft glow lighting is required. Tricolour switchable: choose between Warm White 3000K, Neutral White 4000K, or White 5700K colour temperatures with the flick of a dip switch. Featuring a Black or White powder coated Aluminium frame, with an opal polycarbonate diffuser. Complete with Flicker Free Driver to avoid light flickering in videos. Fully dimmable with suitable dimmers. Backed by our 3 Year Replacement Warranty.