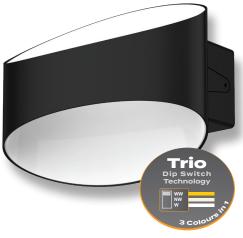

## Glow-8 LED Wall Light

## Description

The GLOW-8 is a modern and decorative IP20 Interior Wall light that is designed to offer low glare, while offering an attractive up and down lighting effect to interior wall areas where ambient soft glow lighting is required. Tricolour switchable: choose between Warm White 3000K, Neutral White 4000K, or White 5700K colour temperatures with the flick of a dip switch. Featuring a Black or White powder coated Aluminium frame, with an opal polycarbonate diffuser. Complete with Flicker Free Driver to avoid light flickering in videos. Fully dimmable with suitable dimmers. Backed by our 3 Year Replacement Warranty.