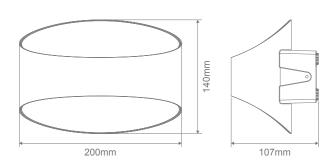

## Diagrams / Additional

| Item No. | Variant |       | ССТ  |
|----------|---------|-------|------|
|          | Blk     | Wht   |      |
| GLOW-8   | 22660   | 22661 | TRIO |

Domus 29–31 Richland Street. Kingsgrove NSW 2208 | Phone: (02) 9554 9600 | Fax: (02) 9554 9433 | email: enquiries@domuslighting.com.au Specification subject to change without prior notice.